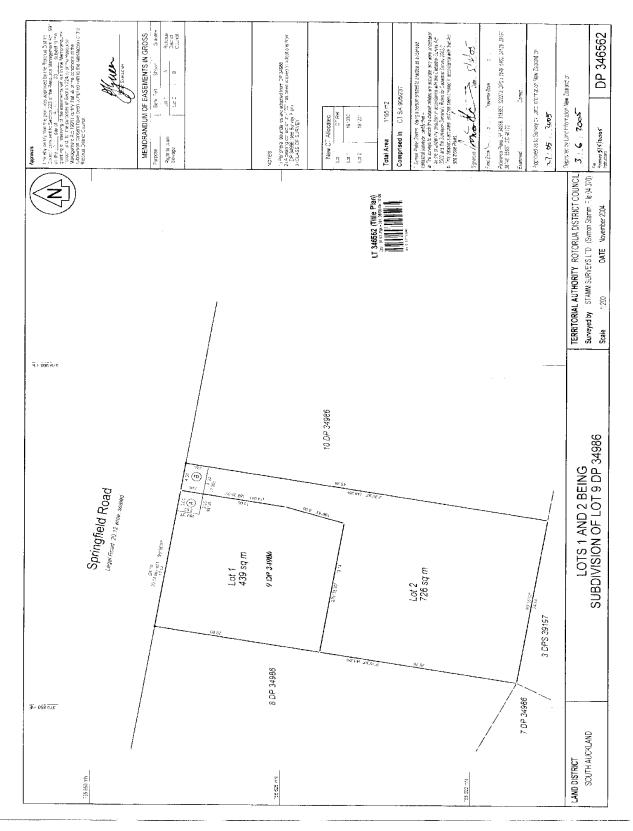

#### **Prior References** SA905/237

| Estate            | Fee Simple                     |
|-------------------|--------------------------------|
| Area              | 439 square metres more or less |
| Legal Description | Lot 1 Deposited Plan 346562    |
|                   |                                |

### Interests

Subject to Section 15 of the Rotorua Town Lands Act 1920

Subject to a right (in gross) to drain sewage over part marked A on DP 346562 in favour of Rotorua District Council created by Transfer 6445585.1 - 3.6.2005 at 9:00 am