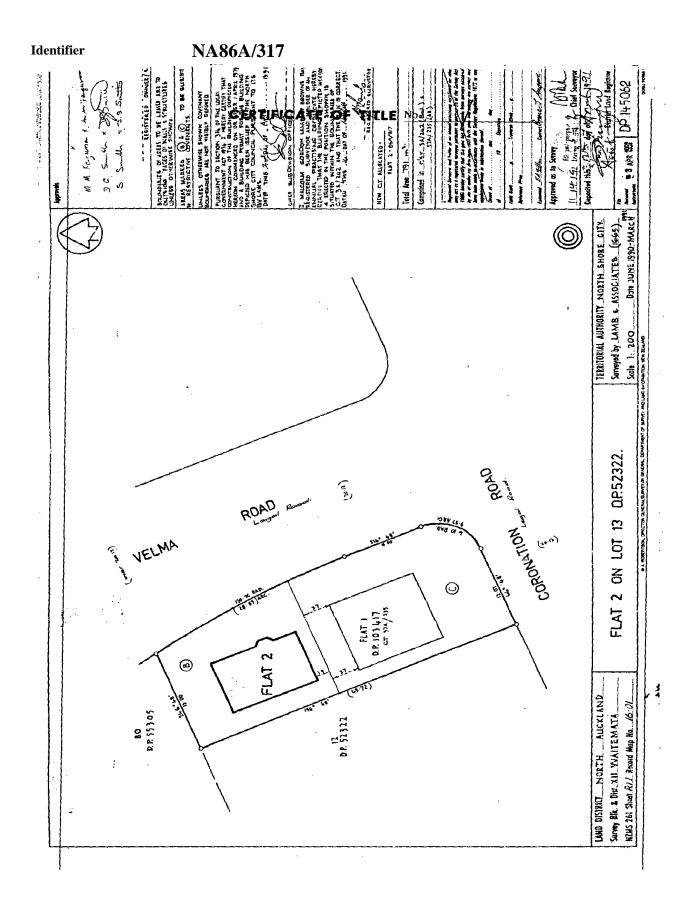

| Prior References   |                                       |                      |                                        |
|--------------------|---------------------------------------|----------------------|----------------------------------------|
| NA3A/242           | NA57A/235                             |                      |                                        |
| Estate             | Fee Simple - 1/2 share                |                      |                                        |
| Area               | 791 square metres more or less        |                      |                                        |
| Legal Description  | Lot 13 Deposited Plan 52322           |                      |                                        |
| Proprietors        |                                       |                      |                                        |
| Imad Al-Mutwali a  | nd Reem Khalid Al-Madfai              |                      |                                        |
| Estate             | Leasehold                             | Instrument           | L C262478.2                            |
|                    |                                       | Term                 | 999 years commencing on the 7 May 1990 |
| Legal Description  | Flat 2 Deposited Plan 145062          |                      |                                        |
| Proprietors        |                                       |                      |                                        |
| Imad Al-Mutwali a  | nd Reem Khalid Al-Madfai              |                      |                                        |
| Interests          |                                       |                      |                                        |
| K114994 Building   | Line Restriction (Affects Fee Simple) |                      |                                        |
| Fencing Agreement  | t in Transfer 713375 (Affects Fee Sim | ple)                 |                                        |
| C197912.1 Lease o  | f Flat 1 Plan 103417 Composite CT N   | NA57A/235 issued (Af | fects Fee Simple)                      |
| Land Covenant in I | Lease C197912.1 (Affects Fee Simple)  | )                    |                                        |
|                    | f Flat 2 DP 145062 Term 999 years co  | ommencing on the 7 M | ay 1990 Composite CT NA86A/317         |