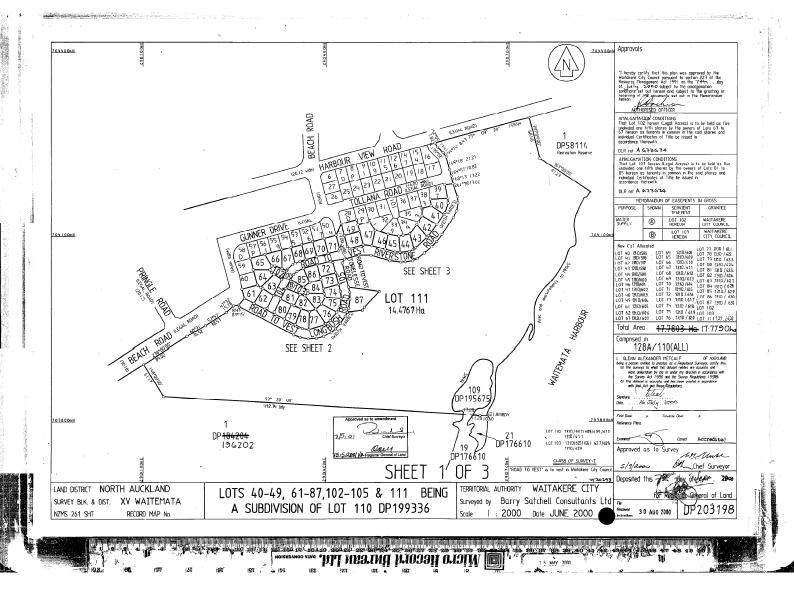

**Prior References** NA128A/110

| Estate            | Fee Simple                     |
|-------------------|--------------------------------|
| Area              | 554 square metres more or less |
| Legal Description | Lot 76 Deposited Plan 203198   |