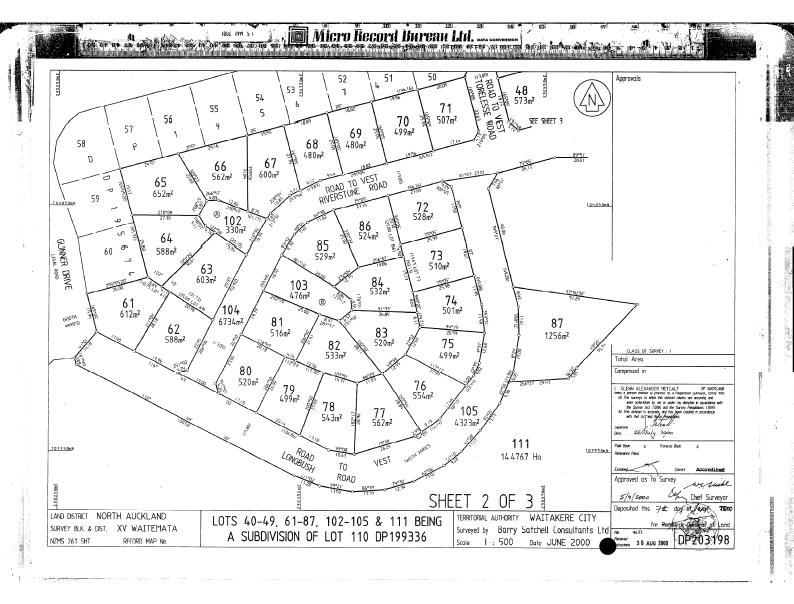

**Prior References** NA128A/110

| Estate            | Fee Simple                     |
|-------------------|--------------------------------|
| Area              | 554 square metres more or less |
| Legal Description | Lot 76 Deposited Plan 203198   |