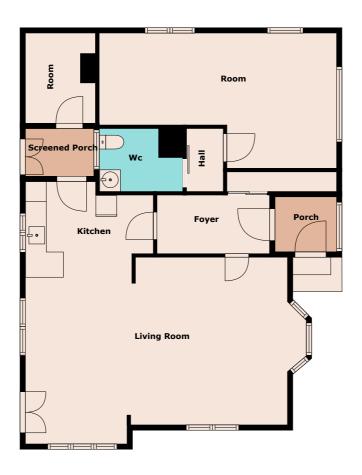

## Floor plan

Measurements Are Deemed Highly Reliable, But Not Guaranteed Accurate.

## **Appendix 1: Data sheet**

| Hall - 1                     | Outdoor - 2    | Outdoor - Porch - 2 |
|------------------------------|----------------|---------------------|
| Outdoor - Porch - Screen - 1 | Room - 2       | Entry - 1           |
| Entry - Foyer - 1            | Bath - 1       | Bath - Toilet - 1   |
| Kitchen - 1                  | LivingRoom - 1 |                     |